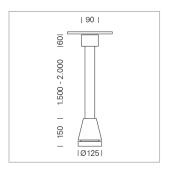

## Pendiro EC 125

Article number: 81030312

## **LUMINAIRE**

Weight 3.0 kg
Protection rating . class IP 20 . I
Luminaire colour stratowhite

## **OPTIONAL**

RAL-colours, NCS-colours (powder coating or wet spraying) on inquiry, surface alloys on inquiry, honeycomb louver

Suspended luminaire with LED, rated life of the LED L80/B10 > 50000 h, chromaticity tolerance 2 SDCM (initial), reflector with circular light distribution pattern, reflector pure aluminium 99,99% in MIRO-Silver®, canopy sheet steel, powder-coated, luminaire head die-cast aluminium, powder-coated, stratowhite