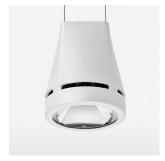

## Pendiro EC 125

Article number: 81030312

## **OPTIONAL**

RAL-colours, NCS-colours (powder coating or wet spraying) on inquiry, surface alloys on inquiry, honeycomb louver

Suspended luminaire with LED, rated life of the LED L80/B10 > 50000 h, chromaticity tolerance 2 SDCM (initial), reflector with circular light distribution pattern, reflector pure aluminium 99,99% in MIRO-Silver®, canopy sheet steel, powder-coated, luminaire head die-cast aluminium, powder-coated, stratowhite