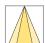

## LIGHT TECHNOLOGY

LED COB
Light colour 830
Luminous flux 4230 lm
System power 34 W
Luminaire Efficiency 126 lm/W
Reflector OvalBasic
Beam angle 60° x 40°