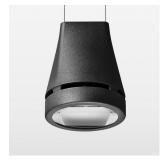

## Pendiro EC 125

Article number: 81040038

## **LUMINAIRE**

Weight 3.0 kg
Protection rating . class IP 20 . I
Luminaire colour stratoblack

## **OPTIONAL**

RAL-colours, NCS-colours (powder coating or wet spraying) on inquiry, surface alloys on inquiry, honeycomb louver

Suspended luminaire with LED, rated life of the LED L80/B10 > 50000 h, colour rendering index CRI > 80, chromaticity tolerance 2 SDCM (initial), reflector with oval light distribution pattern, reflector pure aluminium 99,99% in MIRO-Silver®, canopy sheet steel, powder-coated, luminaire head die-cast aluminium, powder-coated, stratoblack