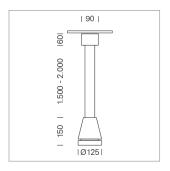

## Pendiro EC 125

Article number: 81040038

## **LUMINAIRE**

Weight 3.0 kg
Protection rating . class IP 20 . I
Luminaire colour stratoblack