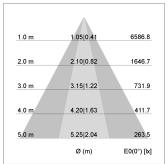

## LIGHT TECHNOLOGY

LED COB
Light colour 830
Luminous flux 4230 lm
System power 34 W
Luminaire Efficiency 126 lm/W
Reflector OvalBasic
Beam angle 60° x 40°