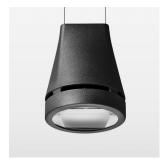

## Pendiro EC 125

Article number: 81040039

## **OPTIONAL**

RAL-colours, NCS-colours (powder coating or wet spraying) on inquiry, surface alloys on inquiry, honeycomb louver

Suspended luminaire with LED, rated life of the LED L80/B10 > 50000 h, colour rendering index CRI > 80, chromaticity tolerance 2 SDCM (initial), reflector with oval light distribution pattern, reflector pure aluminium 99,99% in MIRO-Silver®, canopy sheet steel, powder-coated, luminaire head die-cast aluminium, powder-coated, stratoblack