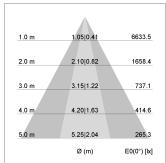

## LIGHT TECHNOLOGY

LED COB
Light colour 835
Luminous flux 4260 lm
System power 34 W
Luminaire Efficiency 127 lm/W
Reflector OvalBasic
Beam angle 60° x 40°