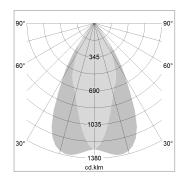

## LIGHT TECHNOLOGY

LED COB
Light colour 835
Luminous flux 4260 lm
System power 34 W
Luminaire Efficiency 127 lm/W
Reflector OvalBasic
Beam angle 60° x 40°