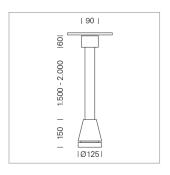

## Pendiro EC 125

Article number: 81040039

## **LUMINAIRE**

Weight 3.0 kg
Protection rating . class IP 20 . I
Luminaire colour stratoblack