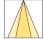

## LIGHT TECHNOLOGY

LED COB
Light colour 835
Luminous flux 4260 lm
System power 34 W
Luminaire Efficiency 127 lm/W
Reflector OvalBasic
Beam angle 60° x 40°