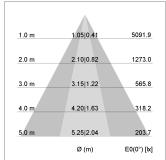

## LIGHT TECHNOLOGY

LED COB
Light colour 927
Luminous flux 3270 lm
System power 34 W
Luminaire Efficiency 98 lm/W
Reflector OvalBasic
Beam angle 60° x 40°