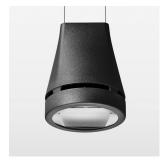

## Pendiro EC 125

Article number: 81040087

## **LUMINAIRE**

Weight 3.0 kg
Protection rating . class IP 20 . I
Luminaire colour stratoblack

## **OPTIONAL**

RAL-colours, NCS-colours (powder coating or wet spraying) on inquiry, surface alloys on inquiry, honeycomb louver

Suspended luminaire with LED, rated life of the LED L80/B10 > 50000 h, colour rendering index CRI > 90, chromaticity tolerance 2 SDCM (initial), reflector with oval light distribution pattern, reflector pure aluminium 99,99% in MIRO-Silver®, canopy sheet steel, powder-coated, luminaire head die-cast aluminium, powder-coated, stratoblack