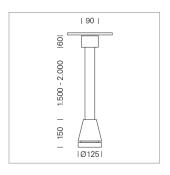

## **LUMINAIRE**

Weight 3.0 kg
Protection rating . class IP 20 . I
Luminaire colour stratoblack

## **OPTIONAL**

RAL-colours, NCS-colours (powder coating or wet spraying) on inquiry, surface alloys on inquiry, honeycomb louver

Suspended luminaire with LED, rated life of the LED L80/B10 > 50000 h, colour rendering index CRI > 90, chromaticity tolerance 2 SDCM (initial), reflector with oval light distribution pattern, reflector pure aluminium 99,99% in MIRO-Silver®, canopy sheet steel, powder-coated, luminaire head die-cast aluminium, powder-coated, stratoblack