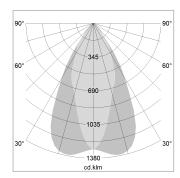

## LIGHT TECHNOLOGY

LED COB
Light colour 927
Luminous flux 3270 lm
System power 34 W
Luminaire Efficiency 98 lm/W
Reflector OvalBasic
Beam angle 60° x 40°