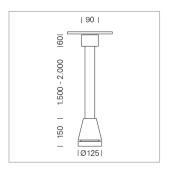

## Pendiro EC 125

Article number: 81040116

## **LUMINAIRE**

Weight 3.0 kg
Protection rating . class IP 20 . I
Luminaire colour stratoblack