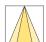

## LIGHT TECHNOLOGY

LED COB
Light colour Fish-Seafood
Luminous flux 1700 lm
System power 23 W
Luminaire Efficiency 73 lm/W
Reflector OvalBasic
Beam angle 60° x 40°