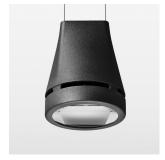

## Pendiro EC 125

Article number: 81040116

## **LUMINAIRE**

Weight 3.0 kg
Protection rating . class IP 20 . I
Luminaire colour stratoblack

## **OPTIONAL**

RAL-colours, NCS-colours (powder coating or wet spraying) on inquiry, surface alloys on inquiry, honeycomb louver

Suspended luminaire with LED, rated life of the LED L80/B10 > 50000 h, chromaticity tolerance 2 SDCM (initial), reflector with oval light distribution pattern, reflector pure aluminium 99,99% in MIRO-Silver®, canopy sheet steel, powder-coated, luminaire head die-cast aluminium, powder-coated, stratoblack