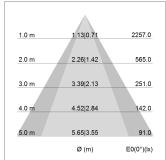

## LIGHT TECHNOLOGY

LED COB
Light colour Fish-Seafood
Luminous flux 1700 lm
System power 23 W
Luminaire Efficiency 73 lm/W
Reflector OvalBasic
Beam angle 60° x 40°