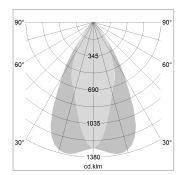

## LIGHT TECHNOLOGY

LED COB
Light colour PearlWhite
Luminous flux 2620 lm
System power 23 W
Luminaire Efficiency 112 lm/W
Reflector OvalBasic
Beam angle 60° x 40°