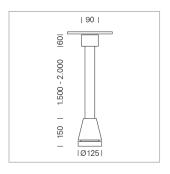

## Pendiro EC 125

Article number: 81040119

## **LUMINAIRE**

Weight 3.0 kg
Protection rating . class IP 20 . I
Luminaire colour stratoblack