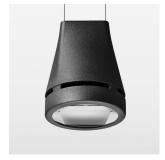

## Pendiro EC 125

Article number: 81040119

## **OPTIONAL**

RAL-colours, NCS-colours (powder coating or wet spraying) on inquiry, surface alloys on inquiry, honeycomb louver

Suspended luminaire with LED, rated life of the LED L80/B10 > 50000 h, colour rendering index CRI > 90, chromaticity tolerance 2 SDCM (initial), reflector with oval light distribution pattern, reflector pure aluminium 99,99% in MIRO-Silver®, canopy sheet steel, powder-coated, luminaire head die-cast aluminium, powder-coated, stratoblack