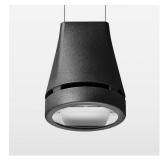

## Pendiro EC 125

Article number: 81040120

## **OPTIONAL**

RAL-colours, NCS-colours (powder coating or wet spraying) on inquiry, surface alloys on inquiry, honeycomb louver

Suspended luminaire with LED, rated life of the LED L80/B10 > 50000 h, chromaticity tolerance 3 SDCM (initial), reflector with oval light distribution pattern, reflector pure aluminium 99,99% in MIRO-Silver®, canopy sheet steel, powder-coated, luminaire head die-cast aluminium, powder-coated, stratoblack