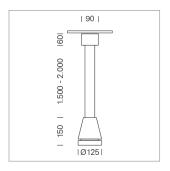

## Pendiro EC 125

Article number: 81040120

## **LUMINAIRE**

Weight 3.0 kg
Protection rating . class IP 20 . I
Luminaire colour stratoblack

## **OPTIONAL**

RAL-colours, NCS-colours (powder coating or wet spraying) on inquiry, surface alloys on inquiry, honeycomb louver

Suspended luminaire with LED, rated life of the LED L80/B10 > 50000 h, chromaticity tolerance 3 SDCM (initial), reflector with oval light distribution pattern, reflector pure aluminium 99,99% in MIRO-Silver®, canopy sheet steel, powder-coated, luminaire head die-cast aluminium, powder-coated, stratoblack