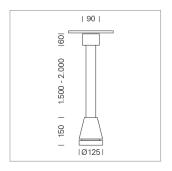

## Pendiro EC 125

Article number: 81040121

## **LUMINAIRE**

Weight 3.0 kg
Protection rating . class IP 20 . I
Luminaire colour stratosilver