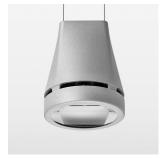

## Pendiro EC 125

Article number: 81040121

## **OPTIONAL**

RAL-colours, NCS-colours (powder coating or wet spraying) on inquiry, surface alloys on inquiry, honeycomb louver

Suspended luminaire with LED, rated life of the LED L80/B10 > 50000 h, chromaticity tolerance 2 SDCM (initial), reflector with oval light distribution pattern, reflector pure aluminium 99,99% in MIRO-Silver®, canopy sheet steel, powder-coated, luminaire head die-cast aluminium, powder-coated, stratosilver