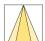

## LIGHT TECHNOLOGY

LED COB
Light colour Fish-Seafood
Luminous flux 1700 lm
System power 23 W
Luminaire Efficiency 73 lm/W
Reflector OvalBasic
Beam angle 60° x 40°