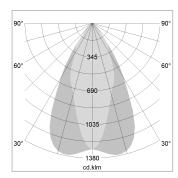

## LIGHT TECHNOLOGY

LED COB
Light colour Fish-Seafood
Luminous flux 1700 lm
System power 23 W
Luminaire Efficiency 73 lm/W
Reflector OvalBasic
Beam angle 60° x 40°