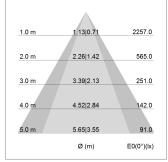

## LIGHT TECHNOLOGY

LED COB
Light colour Fish-Seafood
Luminous flux 1700 lm
System power 23 W
Luminaire Efficiency 73 lm/W
Reflector OvalBasic
Beam angle 60° x 40°