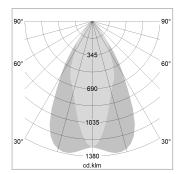

## LIGHT TECHNOLOGY

LED COB
Light colour SpecialMeat
Luminous flux 1440 lm
System power 23 W
Luminaire Efficiency 62 lm/W
Reflector OvalBasic
Beam angle 60° x 40°