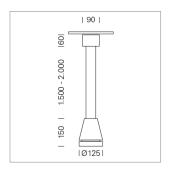

## **LUMINAIRE**

Weight 3.0 kg
Protection rating . class IP 20 . I
Luminaire colour stratosilver