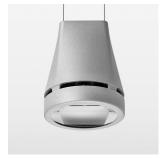

## Pendiro EC 125

Article number: 81040122

## **OPTIONAL**

RAL-colours, NCS-colours (powder coating or wet spraying) on inquiry, surface alloys on inquiry, honeycomb louver

Suspended luminaire with LED, rated life of the LED L80/B10 > 50000 h, chromaticity tolerance 2 SDCM (initial), reflector with oval light distribution pattern, reflector pure aluminium 99,99% in MIRO-Silver®, canopy sheet steel, powder-coated, luminaire head die-cast aluminium, powder-coated, stratosilver