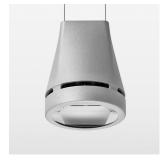

## Pendiro EC 125

Article number: 81040124

## **LUMINAIRE**

Weight 3.0 kg
Protection rating . class IP 20 . I
Luminaire colour stratosilver

## **OPTIONAL**

RAL-colours, NCS-colours (powder coating or wet spraying) on inquiry, surface alloys on inquiry, honeycomb louver

Suspended luminaire with LED, rated life of the LED L80/B10 > 50000 h, colour rendering index CRI > 90, chromaticity tolerance 2 SDCM (initial), reflector with oval light distribution pattern, reflector pure aluminium 99,99% in MIRO-Silver®, canopy sheet steel, powder-coated, luminaire head die-cast aluminium, powder-coated, stratosilver