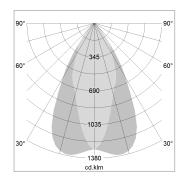

## LIGHT TECHNOLOGY

LED COB
Light colour PearlWhite
Luminous flux 2620 lm
System power 23 W
Luminaire Efficiency 112 lm/W
Reflector OvalBasic
Beam angle 60° x 40°