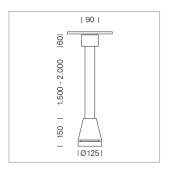

## Pendiro EC 125

Article number: 81040124

## **LUMINAIRE**

Weight 3.0 kg
Protection rating . class IP 20 . I
Luminaire colour stratosilver