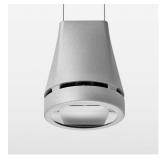

## Pendiro EC 125

Article number: 81040125

## **OPTIONAL**

RAL-colours, NCS-colours (powder coating or wet spraying) on inquiry, surface alloys on inquiry, honeycomb louver

Suspended luminaire with LED, rated life of the LED L80/B10 > 50000 h, chromaticity tolerance 3 SDCM (initial), reflector with oval light distribution pattern, reflector pure aluminium 99,99% in MIRO-Silver®, canopy sheet steel, powder-coated, luminaire head die-cast aluminium, powder-coated, stratosilver