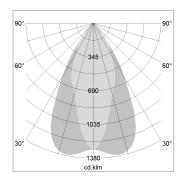

## LIGHT TECHNOLOGY

LED COB
Light colour GoldenBread
Luminous flux 2490 lm
System power 23 W
Luminaire Efficiency 108 lm/W
Reflector OvalBasic
Beam angle 60° x 40°