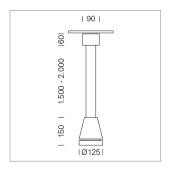

## Pendiro EC 125

Article number: 81040130

## **LUMINAIRE**

Weight 3.0 kg
Protection rating . class IP 20 . I
Luminaire colour stratowhite