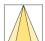

## LIGHT TECHNOLOGY

LED COB
Light colour GoldenBread
Luminous flux 2490 lm
System power 23 W
Luminaire Efficiency 108 lm/W
Reflector OvalBasic
Beam angle 60° x 40°