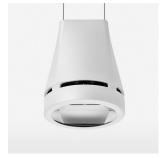

## Pendiro EC 125

Article number: 81040130

## **OPTIONAL**

RAL-colours, NCS-colours (powder coating or wet spraying) on inquiry, surface alloys on inquiry, honeycomb louver

Suspended luminaire with LED, rated life of the LED L80/B10 > 50000 h, chromaticity tolerance 3 SDCM (initial), reflector with oval light distribution pattern, reflector pure aluminium 99,99% in MIRO-Silver®, canopy sheet steel, powder-coated, luminaire head die-cast aluminium, powder-coated, stratowhite