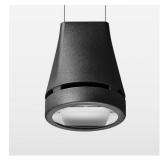

## Pendiro EC 125

Article number: 81040146

## **OPTIONAL**

RAL-colours, NCS-colours (powder coating or wet spraying) on inquiry, surface alloys on inquiry, honeycomb louver

Suspended luminaire with LED, rated life of the LED L80/B10 > 50000 h, chromaticity tolerance 2 SDCM (initial), reflector with oval light distribution pattern, reflector pure aluminium 99,99% in MIRO-Silver®, canopy sheet steel, powder-coated, luminaire head die-cast aluminium, powder-coated, stratoblack