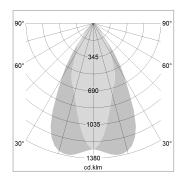

## LIGHT TECHNOLOGY

LED COB
Light colour Fish-Seafood
Luminous flux 2270 lm
System power 34 W
Luminaire Efficiency 68 lm/W
Reflector OvalBasic
Beam angle 60° x 40°