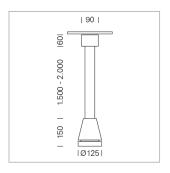

## Pendiro EC 125

Article number: 81040146

## **LUMINAIRE**

Weight 3.0 kg
Protection rating . class IP 20 . I
Luminaire colour stratoblack