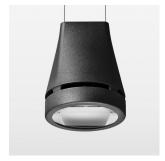

## Pendiro EC 125

Article number: 81040149

## **OPTIONAL**

RAL-colours, NCS-colours (powder coating or wet spraying) on inquiry, surface alloys on inquiry, honeycomb louver

Suspended luminaire with LED, rated life of the LED L80/B10 > 50000 h, colour rendering index CRI > 90, chromaticity tolerance 2 SDCM (initial), reflector with oval light distribution pattern, reflector pure aluminium 99,99% in MIRO-Silver®, canopy sheet steel, powder-coated, luminaire head die-cast aluminium, powder-coated, stratoblack