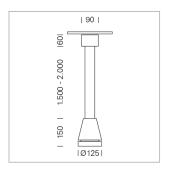

## Pendiro EC 125

Article number: 81040149

## **LUMINAIRE**

Weight 3.0 kg
Protection rating . class IP 20 . I
Luminaire colour stratoblack