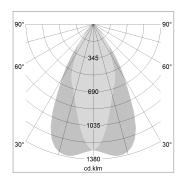

## LIGHT TECHNOLOGY

LED COB
Light colour PearlWhite
Luminous flux 3480 lm
System power 34 W
Luminaire Efficiency 104 lm/W
Reflector OvalBasic
Beam angle 60° x 40°