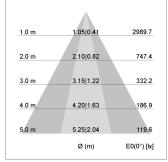

## LIGHT TECHNOLOGY

LED COB
Light colour SpecialMeat
Luminous flux 1920 lm
System power 34 W
Luminaire Efficiency 57 lm/W
Reflector OvalBasic
Beam angle 60° x 40°