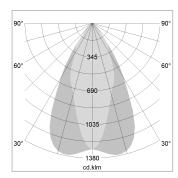

## LIGHT TECHNOLOGY

LED COB
Light colour SpecialMeat
Luminous flux 1920 lm
System power 34 W
Luminaire Efficiency 57 lm/W
Reflector OvalBasic
Beam angle 60° x 40°