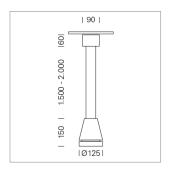

## Pendiro EC 125

Article number: 81040152

## **LUMINAIRE**

Weight 3.0 kg
Protection rating . class IP 20 . I
Luminaire colour stratosilver