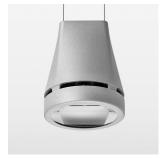

## Pendiro EC 125

Article number: 81040152

## **OPTIONAL**

RAL-colours, NCS-colours (powder coating or wet spraying) on inquiry, surface alloys on inquiry, honeycomb louver

Suspended luminaire with LED, rated life of the LED L80/B10 > 50000 h, chromaticity tolerance 2 SDCM (initial), reflector with oval light distribution pattern, reflector pure aluminium 99,99% in MIRO-Silver®, canopy sheet steel, powder-coated, luminaire head die-cast aluminium, powder-coated, stratosilver