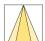

## LIGHT TECHNOLOGY

LED COB
Light colour SpecialMeat
Luminous flux 1920 lm
System power 34 W
Luminaire Efficiency 57 lm/W
Reflector OvalBasic
Beam angle 60° x 40°

## **OPTIONAL**

RAL-colours, NCS-colours (powder coating or wet spraying) on inquiry, surface alloys on inquiry, honeycomb louver

Suspended luminaire with LED, rated life of the LED L80/B10 > 50000 h, chromaticity tolerance 2 SDCM (initial), reflector with oval light distribution pattern, reflector pure aluminium 99,99% in MIRO-Silver®, canopy sheet steel, powder-coated, luminaire head die-cast aluminium, powder-coated, stratosilver