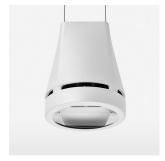

## Pendiro EC 125

Article number: 81040157

## **OPTIONAL**

RAL-colours, NCS-colours (powder coating or wet spraying) on inquiry, surface alloys on inquiry, honeycomb louver

Suspended luminaire with LED, rated life of the LED L80/B10 > 50000 h, chromaticity tolerance 2 SDCM (initial), reflector with oval light distribution pattern, reflector pure aluminium 99,99% in MIRO-Silver®, canopy sheet steel, powder-coated, luminaire head die-cast aluminium, powder-coated, stratowhite