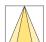

## LIGHT TECHNOLOGY

LED COB
Light colour SpecialMeat
Luminous flux 1920 lm
System power 34 W
Luminaire Efficiency 57 lm/W
Reflector OvalBasic
Beam angle 60° x 40°