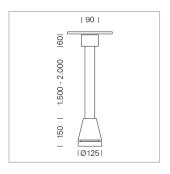

## Pendiro EC 125

Article number: 81040157

## **LUMINAIRE**

Weight 3.0 kg
Protection rating . class IP 20 . I
Luminaire colour stratowhite

## **OPTIONAL**

RAL-colours, NCS-colours (powder coating or wet spraying) on inquiry, surface alloys on inquiry, honeycomb louver

Suspended luminaire with LED, rated life of the LED L80/B10 > 50000 h, chromaticity tolerance 2 SDCM (initial), reflector with oval light distribution pattern, reflector pure aluminium 99,99% in MIRO-Silver®, canopy sheet steel, powder-coated, luminaire head die-cast aluminium, powder-coated, stratowhite