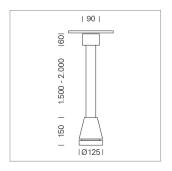

## Pendiro EC 125

Article number: 81040159

## **LUMINAIRE**

Weight 3.0 kg
Protection rating . class IP 20 . I
Luminaire colour stratowhite