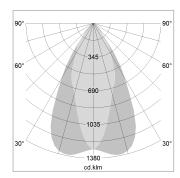

## LIGHT TECHNOLOGY

LED COB
Light colour PearlWhite
Luminous flux 3480 lm
System power 34 W
Luminaire Efficiency 104 lm/W
Reflector OvalBasic
Beam angle 60° x 40°