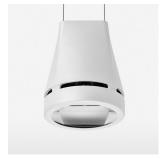

## Pendiro EC 125

Article number: 81040159

## **OPTIONAL**

RAL-colours, NCS-colours (powder coating or wet spraying) on inquiry, surface alloys on inquiry, honeycomb louver

Suspended luminaire with LED, rated life of the LED L80/B10 > 50000 h, colour rendering index CRI > 90, chromaticity tolerance 2 SDCM (initial), reflector with oval light distribution pattern, reflector pure aluminium 99,99% in MIRO-Silver®, canopy sheet steel, powder-coated, luminaire head die-cast aluminium, powder-coated, stratowhite