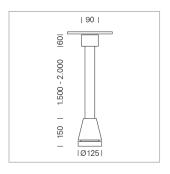

## Pendiro EC 125

Article number: 81040160

## **LUMINAIRE**

Weight 3.0 kg
Protection rating . class IP 20 . I
Luminaire colour stratowhite

## **OPTIONAL**

RAL-colours, NCS-colours (powder coating or wet spraying) on inquiry, surface alloys on inquiry, honeycomb louver

Suspended luminaire with LED, rated life of the LED L80/B10 > 50000 h, chromaticity tolerance 3 SDCM (initial), reflector with oval light distribution pattern, reflector pure aluminium 99,99% in MIRO-Silver®, canopy sheet steel, powder-coated, luminaire head die-cast aluminium, powder-coated, stratowhite