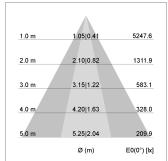

## LIGHT TECHNOLOGY

LED COB
Light colour GoldenBread
Luminous flux 3420 lm
System power 34 W
Luminaire Efficiency 101 lm/W
Reflector OvalBasic
Beam angle 60° x 40°