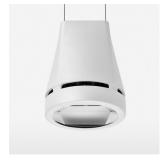

## Pendiro EC 125

Article number: 81040160

## **OPTIONAL**

RAL-colours, NCS-colours (powder coating or wet spraying) on inquiry, surface alloys on inquiry, honeycomb louver

Suspended luminaire with LED, rated life of the LED L80/B10 > 50000 h, chromaticity tolerance 3 SDCM (initial), reflector with oval light distribution pattern, reflector pure aluminium 99,99% in MIRO-Silver®, canopy sheet steel, powder-coated, luminaire head die-cast aluminium, powder-coated, stratowhite