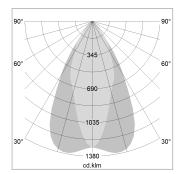

## LIGHT TECHNOLOGY

LED COB
Light colour GoldenBread
Luminous flux 3420 lm
System power 34 W
Luminaire Efficiency 101 lm/W
Reflector OvalBasic
Beam angle 60° x 40°