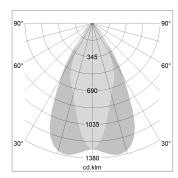

## LIGHT TECHNOLOGY

| LED                  | COB       |
|----------------------|-----------|
| Light colour         | Sun       |
| Luminous flux        | 2200 lm   |
| System power         | 34 W      |
| Luminaire Efficiency | 65 lm/W   |
| Reflector            | OvalBasic |
| Beam angle           | 60° x 40° |