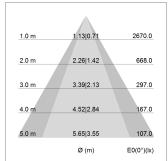

## LIGHT TECHNOLOGY

| LED                  | COB       |
|----------------------|-----------|
| Light colour         | Sun       |
| Luminous flux        | 2200 lm   |
| System power         | 34 W      |
| Luminaire Efficiency | 65 lm/W   |
| Reflector            | OvalBasic |
| Beam angle           | 60° x 40° |