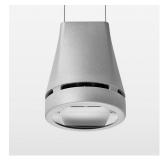

## Pendiro EC 125

Article number: 81040175

## **OPTIONAL**

RAL-colours, NCS-colours (powder coating or wet spraying) on inquiry, surface alloys on inquiry, honeycomb louver

Suspended luminaire with LED, rated life of the LED L80/B10 > 50000 h, chromaticity tolerance 3 SDCM (initial), reflector with oval light distribution pattern, reflector pure aluminium 99,99% in MIRO-Silver®, canopy sheet steel, powder-coated, luminaire head die-cast aluminium, powder-coated, stratosilver