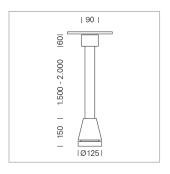

## Pendiro EC 125

Article number: 81040175

## **LUMINAIRE**

| Weight                    | 3.0 kg      |
|---------------------------|-------------|
| Protection rating . class | IP 20.I     |
| Luminaire colour          | stratosilve |