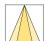

## LIGHT TECHNOLOGY

| LED                  | COB       |
|----------------------|-----------|
| Light colour         | Sun       |
| Luminous flux        | 2200 lm   |
| System power         | 34 W      |
| Luminaire Efficiency | 65 lm/W   |
| Reflector            | OvalBasic |
| Beam angle           | 60° x 40° |

## **OPTIONAL**

RAL-colours, NCS-colours (powder coating or wet spraying) on inquiry, surface alloys on inquiry, honeycomb louver

Suspended luminaire with LED, rated life of the LED L80/B10 > 50000 h, chromaticity tolerance 3 SDCM (initial), reflector with oval light distribution pattern, reflector pure aluminium 99,99% in MIRO-Silver®, canopy sheet steel, powder-coated, luminaire head die-cast aluminium, powder-coated, stratosilver