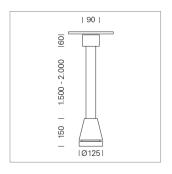

## Pendiro EC 125

Article number: 81040176

## **LUMINAIRE**

Weight 3.0 kg
Protection rating . class IP 20 . I
Luminaire colour stratowhite