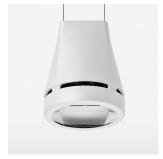

## Pendiro EC 125

Article number: 81040176

## **OPTIONAL**

RAL-colours, NCS-colours (powder coating or wet spraying) on inquiry, surface alloys on inquiry, honeycomb louver

Suspended luminaire with LED, rated life of the LED L80/B10 > 50000 h, chromaticity tolerance 3 SDCM (initial), reflector with oval light distribution pattern, reflector pure aluminium 99,99% in MIRO-Silver®, canopy sheet steel, powder-coated, luminaire head die-cast aluminium, powder-coated, stratowhite