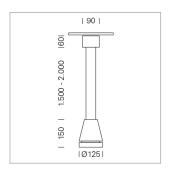

## Pendiro EC 125

Article number: 81040178

## **LUMINAIRE**

Weight 3.0 kg
Protection rating . class IP 20 . I
Luminaire colour stratosilver

## **OPTIONAL**

RAL-colours, NCS-colours (powder coating or wet spraying) on inquiry, surface alloys on inquiry, honeycomb louver

Suspended luminaire with LED, rated life of the LED L80/B10 > 50000 h, chromaticity tolerance 3 SDCM (initial), reflector with oval light distribution pattern, reflector pure aluminium 99,99% in MIRO-Silver®, canopy sheet steel, powder-coated, luminaire head die-cast aluminium, powder-coated, stratosilver