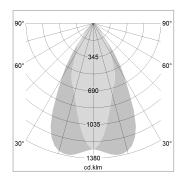

## LIGHT TECHNOLOGY

LED COB
Light colour Sun
Luminous flux 2580 lm
System power 41 W
Luminaire Efficiency 63 lm/W
Reflector OvalBasic
Beam angle 60° x 40°