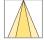

## LIGHT TECHNOLOGY

LED COB
Light colour Sun
Luminous flux 2580 lm
System power 41 W
Luminaire Efficiency 63 lm/W
Reflector OvalBasic
Beam angle 60° x 40°