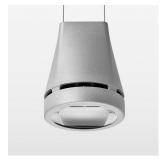

## Pendiro EC 125

Article number: 81040178

## **OPTIONAL**

RAL-colours, NCS-colours (powder coating or wet spraying) on inquiry, surface alloys on inquiry, honeycomb louver

Suspended luminaire with LED, rated life of the LED L80/B10 > 50000 h, chromaticity tolerance 3 SDCM (initial), reflector with oval light distribution pattern, reflector pure aluminium 99,99% in MIRO-Silver®, canopy sheet steel, powder-coated, luminaire head die-cast aluminium, powder-coated, stratosilver