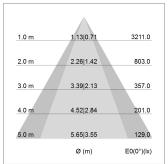

## LIGHT TECHNOLOGY

LED COB
Light colour Sun
Luminous flux 2580 lm
System power 41 W
Luminaire Efficiency 63 lm/W
Reflector OvalBasic
Beam angle 60° x 40°