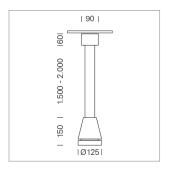

## Pendiro EC 125

Article number: 81040179

## **LUMINAIRE**

Weight 3.0 kg
Protection rating . class IP 20 . I
Luminaire colour stratowhite