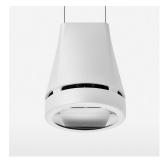

## Pendiro EC 125

Article number: 81040179

## **OPTIONAL**

RAL-colours, NCS-colours (powder coating or wet spraying) on inquiry, surface alloys on inquiry, honeycomb louver

Suspended luminaire with LED, rated life of the LED L80/B10 > 50000 h, chromaticity tolerance 3 SDCM (initial), reflector with oval light distribution pattern, reflector pure aluminium 99,99% in MIRO-Silver®, canopy sheet steel, powder-coated, luminaire head die-cast aluminium, powder-coated, stratowhite