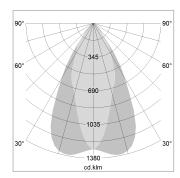

## LIGHT TECHNOLOGY

LED COB
Light colour Sun
Luminous flux 2580 lm
System power 41 W
Luminaire Efficiency 63 lm/W
Reflector OvalBasic
Beam angle 60° x 40°