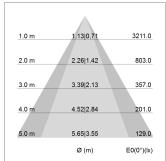

## LIGHT TECHNOLOGY

LED COB
Light colour Sun
Luminous flux 2580 lm
System power 41 W
Luminaire Efficiency 63 lm/W
Reflector OvalBasic
Beam angle 60° x 40°