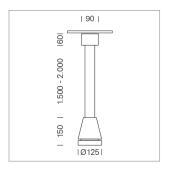

## Pendiro EC 125

Article number: 81040251

## **LUMINAIRE**

Weight 3.0 kg
Protection rating . class IP 20 . I
Luminaire colour stratoblack