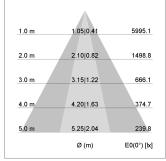

## LIGHT TECHNOLOGY

LED COB
Light colour 927
Luminous flux 3850 lm
System power 41 W
Luminaire Efficiency 94 lm/W
Reflector OvalBasic
Beam angle 60° x 40°