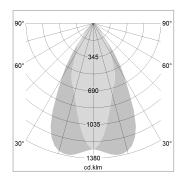

## LIGHT TECHNOLOGY

LED COB
Light colour 927
Luminous flux 3850 lm
System power 41 W
Luminaire Efficiency 94 lm/W
Reflector OvalBasic
Beam angle 60° x 40°