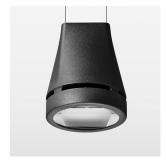

## Pendiro EC 125

Article number: 81040251

## **LUMINAIRE**

Weight 3.0 kg
Protection rating . class IP 20 . I
Luminaire colour stratoblack

## **OPTIONAL**

RAL-colours, NCS-colours (powder coating or wet spraying) on inquiry, surface alloys on inquiry, honeycomb louver

Suspended luminaire with LED, rated life of the LED L80/B10 > 50000 h, colour rendering index CRI > 90, chromaticity tolerance 2 SDCM (initial), reflector with oval light distribution pattern, reflector pure aluminium 99,99% in MIRO-Silver®, canopy sheet steel, powder-coated, luminaire head die-cast aluminium, powder-coated, stratoblack