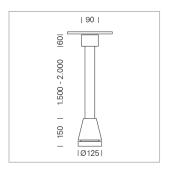

## Pendiro EC 125

Article number: 81040305

## **LUMINAIRE**

Weight 3.0 kg
Protection rating . class IP 20 . I
Luminaire colour stratoblack