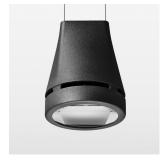

## Pendiro EC 125

Article number: 81040305

## **OPTIONAL**

RAL-colours, NCS-colours (powder coating or wet spraying) on inquiry, surface alloys on inquiry, honeycomb louver

Suspended luminaire with LED, rated life of the LED L80/B10 > 50000 h, chromaticity tolerance 3 SDCM (initial), reflector with oval light distribution pattern, reflector pure aluminium 99,99% in MIRO-Silver®, canopy sheet steel, powder-coated, luminaire head die-cast aluminium, powder-coated, stratoblack