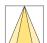

## LIGHT TECHNOLOGY

LED COB
Light colour GoldenBread
Luminous flux 4120 lm
System power 41 W
Luminaire Efficiency 100 lm/W
Reflector OvalBasic
Beam angle 60° x 40°