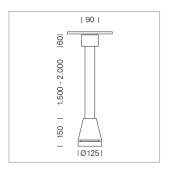

## Pendiro EC 125

Article number: 81040306

## **LUMINAIRE**

Weight 3.0 kg
Protection rating . class IP 20 . I
Luminaire colour stratosilver