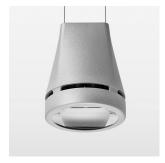

## Pendiro EC 125

Article number: 81040306

## **OPTIONAL**

RAL-colours, NCS-colours (powder coating or wet spraying) on inquiry, surface alloys on inquiry, honeycomb louver

Suspended luminaire with LED, rated life of the LED L80/B10 > 50000 h, chromaticity tolerance 2 SDCM (initial), reflector with oval light distribution pattern, reflector pure aluminium 99,99% in MIRO-Silver®, canopy sheet steel, powder-coated, luminaire head die-cast aluminium, powder-coated, stratosilver