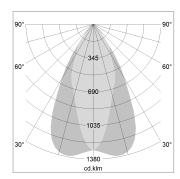

## LIGHT TECHNOLOGY

LED COB
Light colour SpecialMeat
Luminous flux 2260 lm
System power 41 W
Luminaire Efficiency 55 lm/W
Reflector OvalBasic
Beam angle 60° x 40°