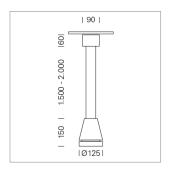

## Pendiro EC 125

Article number: 81040307

## **LUMINAIRE**

Weight 3.0 kg
Protection rating . class IP 20 . I
Luminaire colour stratosilver