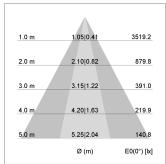

## LIGHT TECHNOLOGY

LED COB
Light colour SpecialMeat
Luminous flux 2260 lm
System power 41 W
Luminaire Efficiency 55 lm/W
Reflector OvalBasic
Beam angle 60° x 40°