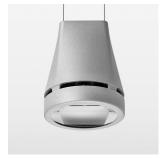

## Pendiro EC 125

Article number: 81040307

## **OPTIONAL**

RAL-colours, NCS-colours (powder coating or wet spraying) on inquiry, surface alloys on inquiry, honeycomb louver

Suspended luminaire with LED, rated life of the LED L80/B10 > 50000 h, chromaticity tolerance 2 SDCM (initial), reflector with oval light distribution pattern, reflector pure aluminium 99,99% in MIRO-Silver®, canopy sheet steel, powder-coated, luminaire head die-cast aluminium, powder-coated, stratosilver