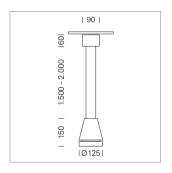

## Pendiro EC 125

Article number: 81040315

## **LUMINAIRE**

Weight 3.0 kg
Protection rating . class IP 20 . I
Luminaire colour stratowhite

## **OPTIONAL**

RAL-colours, NCS-colours (powder coating or wet spraying) on inquiry, surface alloys on inquiry, honeycomb louver

Suspended luminaire with LED, rated life of the LED L80/B10 > 50000 h, chromaticity tolerance 3 SDCM (initial), reflector with oval light distribution pattern, reflector pure aluminium 99,99% in MIRO-Silver®, canopy sheet steel, powder-coated, luminaire head die-cast aluminium, powder-coated, stratowhite