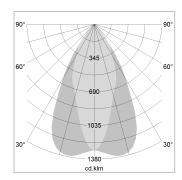

## LIGHT TECHNOLOGY

LED COB
Light colour GoldenBread
Luminous flux 4120 lm
System power 41 W
Luminaire Efficiency 100 lm/W
Reflector OvalBasic
Beam angle 60° x 40°