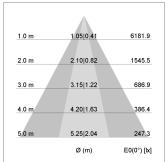

## LIGHT TECHNOLOGY

LED COB
Light colour GoldenBread
Luminous flux 4120 lm
System power 41 W
Luminaire Efficiency 100 lm/W
Reflector OvalBasic
Beam angle 60° x 40°