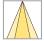

## LIGHT TECHNOLOGY

LED COB
Light colour GoldenBread
Luminous flux 4120 lm
System power 41 W
Luminaire Efficiency 100 lm/W
Reflector OvalBasic
Beam angle 60° x 40°