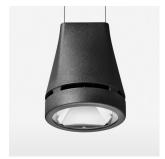

## **LUMINAIRE**

Weight 3.0 kg
Protection rating . class IP 20 . I
Luminaire colour stratoblack

## **OPTIONAL**

RAL-colours, NCS-colours (powder coating or wet spraying) on inquiry, surface alloys on inquiry, honeycomb louver

Suspended luminaire with LED, rated life of the LED L80/B10 > 50000 h, colour rendering index CRI > 80, chromaticity tolerance 2 SDCM (initial), reflector with circular light distribution pattern, reflector pure aluminium 99,99% in MIRO-Silver®, canopy sheet steel, powder-coated, luminaire head die-cast aluminium, powder-coated, stratoblack