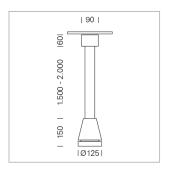

## Pendiro EC 125

Article number: 81050016

## **LUMINAIRE**

Weight 3.0 kg
Protection rating . class IP 20 . I
Luminaire colour stratoblack