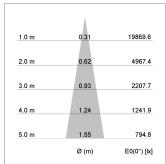

## LIGHT TECHNOLOGY

LED COB
Light colour 840
Luminous flux 3290 lm
System power 23 W
Luminaire Efficiency 141 lm/W
Reflector Spot
Beam angle 20°