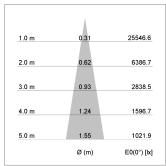

## LIGHT TECHNOLOGY

LED COB
Light colour 830
Luminous flux 4230 lm
System power 34 W
Luminaire Efficiency 126 lm/W
Reflector Spot
Beam angle 20°