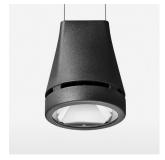

## Pendiro EC 125

Article number: 81050038

## **OPTIONAL**

RAL-colours, NCS-colours (powder coating or wet spraying) on inquiry, surface alloys on inquiry, honeycomb louver

Suspended luminaire with LED, rated life of the LED L80/B10 > 50000 h, colour rendering index CRI > 80, chromaticity tolerance 2 SDCM (initial), reflector with circular light distribution pattern, reflector pure aluminium 99,99% in MIRO-Silver®, canopy sheet steel, powder-coated, luminaire head die-cast aluminium, powder-coated, stratoblack