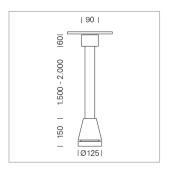

## Pendiro EC 125

Article number: 81050038

## **LUMINAIRE**

Weight 3.0 kg
Protection rating . class IP 20 . I
Luminaire colour stratoblack