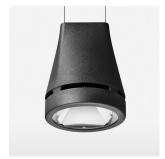

## Pendiro EC 125

Article number: 81050040

## **LUMINAIRE**

Weight 3.0 kg
Protection rating . class IP 20 . I
Luminaire colour stratoblack

## **OPTIONAL**

RAL-colours, NCS-colours (powder coating or wet spraying) on inquiry, surface alloys on inquiry, honeycomb louver

Suspended luminaire with LED, rated life of the LED L80/B10 > 50000 h, colour rendering index CRI > 80, chromaticity tolerance 2 SDCM (initial), reflector with circular light distribution pattern, reflector pure aluminium 99,99% in MIRO-Silver®, canopy sheet steel, powder-coated, luminaire head die-cast aluminium, powder-coated, stratoblack