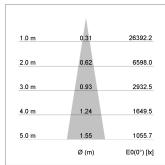

## LIGHT TECHNOLOGY

LED COB
Light colour 840
Luminous flux 4370 lm
System power 34 W
Luminaire Efficiency 131 lm/W
Reflector Spot
Beam angle 20°