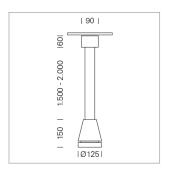

## Pendiro EC 125

Article number: 81050040

## **LUMINAIRE**

Weight 3.0 kg
Protection rating . class IP 20 . I
Luminaire colour stratoblack

## **OPTIONAL**

RAL-colours, NCS-colours (powder coating or wet spraying) on inquiry, surface alloys on inquiry, honeycomb louver

Suspended luminaire with LED, rated life of the LED L80/B10 > 50000 h, colour rendering index CRI > 80, chromaticity tolerance 2 SDCM (initial), reflector with circular light distribution pattern, reflector pure aluminium 99,99% in MIRO-Silver®, canopy sheet steel, powder-coated, luminaire head die-cast aluminium, powder-coated, stratoblack