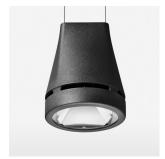

## LIGHT TECHNOLOGY

LED COB
Light colour 927
Luminous flux 2460 lm
System power 23 W
Luminaire Efficiency 105 lm/W
Reflector Spot
Beam angle 20°

Weight 3.0 kg
Protection rating . class IP 20 . I
Luminaire colour stratoblack

## **OPTIONAL**

RAL-colours, NCS-colours (powder coating or wet spraying) on inquiry, surface alloys on inquiry, honeycomb louver

Suspended luminaire with LED, rated life of the LED L80/B10 > 50000 h, colour rendering index CRI > 90, chromaticity tolerance 2 SDCM (initial), reflector with circular light distribution pattern, reflector pure aluminium 99,99% in MIRO-Silver®, canopy sheet steel, powder-coated, luminaire head die-cast aluminium, powder-coated, stratoblack