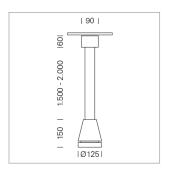

## Pendiro EC 125

Article number: 81050063

## LIGHT TECHNOLOGY

LED COB
Light colour 927
Luminous flux 2460 lm
System power 23 W
Luminaire Efficiency 105 lm/W
Reflector Spot
Beam angle 20°

Weight 3.0 kg
Protection rating . class IP 20 . I
Luminaire colour stratoblack