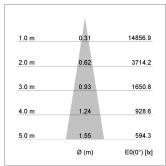

t 3.0 kg
Protection rating . class IP 20 . I
Luminaire colour stratoblack

## **OPTIONAL**

RAL-colours, NCS-colours (powder coating or wet spraying) on inquiry, surface alloys on inquiry, honeycomb louver





Suspended luminaire with LED, rated life of the LED L80/B10 > 50000 h, colour rendering index CRI > 90, chromaticity tolerance 2 SDCM (initial), reflector with circular light distribution pattern, reflector pure aluminium 99,99% in MIRO-Silver®, canopy sheet steel, powder-coated, luminaire head die-cast aluminium, powder-coated, stratoblack

Multiadapter black, inclusive driver unit: 220-240 V~ / 50-60 Hz, max. 34 luminaires per circuit (B16A fuse)

Note: All data are typical values. System features may change with product improvements due to technical advances. Errors excepted.













www.baero.com 27.06.2025