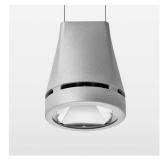

## Pendiro EC 125

Article number: 81050067

## **OPTIONAL**

RAL-colours, NCS-colours (powder coating or wet spraying) on inquiry, surface alloys on inquiry, honeycomb louver

Suspended luminaire with LED, rated life of the LED L80/B10 > 50000 h, colour rendering index CRI > 90, chromaticity tolerance 2 SDCM (initial), reflector with circular light distribution pattern, reflector pure aluminium 99,99% in MIRO-Silver®, canopy sheet steel, powder-coated, luminaire head die-cast aluminium, powder-coated, stratosilver