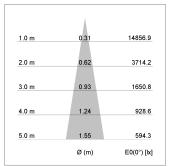

## LIGHT TECHNOLOGY

LED COB
Light colour 927
Luminous flux 2460 lm
System power 23 W
Luminaire Efficiency 105 lm/W
Reflector Spot
Beam angle 20°