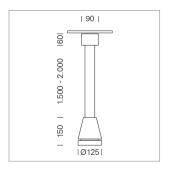

## Pendiro EC 125

Article number: 81050067

## **LUMINAIRE**

Weight 3.0 kg
Protection rating . class IP 20 . I
Luminaire colour stratosilver