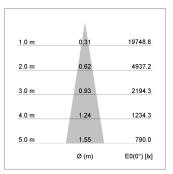

## LIGHT TECHNOLOGY

LED COB
Light colour 927
Luminous flux 3270 lm
System power 34 W
Luminaire Efficiency 98 lm/W
Reflector Spot
Beam angle 20°