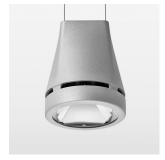

## **OPTIONAL**

RAL-colours, NCS-colours (powder coating or wet spraying) on inquiry, surface alloys on inquiry, honeycomb louver

Suspended luminaire with LED, rated life of the LED L80/B10 > 50000 h, colour rendering index CRI > 90, chromaticity tolerance 2 SDCM (initial), reflector with circular light distribution pattern, reflector pure aluminium 99,99% in MIRO-Silver®, canopy sheet steel, powder-coated, luminaire head die-cast aluminium, powder-coated, stratosilver