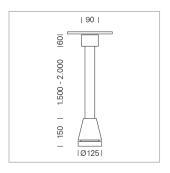

## Pendiro EC 125

Article number: 81050091

## **LUMINAIRE**

Weight 3.0 kg
Protection rating . class IP 20 . I
Luminaire colour stratosilver