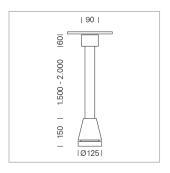

## Pendiro EC 125

Article number: 81050120

## **LUMINAIRE**

Weight 3.0 kg
Protection rating . class IP 20 . I
Luminaire colour stratoblack

## **OPTIONAL**

RAL-colours, NCS-colours (powder coating or wet spraying) on inquiry, surface alloys on inquiry, honeycomb louver

Suspended luminaire with LED, rated life of the LED L80/B10 > 50000 h, chromaticity tolerance 3 SDCM (initial), reflector with circular light distribution pattern, reflector pure aluminium 99,99% in MIRO-Silver®, canopy sheet steel, powder-coated, luminaire head die-cast aluminium, powder-coated, stratoblack