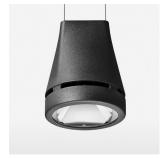

## Pendiro EC 125

Article number: 81050120

## **OPTIONAL**

RAL-colours, NCS-colours (powder coating or wet spraying) on inquiry, surface alloys on inquiry, honeycomb louver

Suspended luminaire with LED, rated life of the LED L80/B10 > 50000 h, chromaticity tolerance 3 SDCM (initial), reflector with circular light distribution pattern, reflector pure aluminium 99,99% in MIRO-Silver®, canopy sheet steel, powder-coated, luminaire head die-cast aluminium, powder-coated, stratoblack