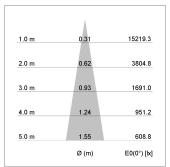

## LIGHT TECHNOLOGY

LED COB
Light colour GoldenBread
Luminous flux 2490 lm
System power 23 W
Luminaire Efficiency 108 lm/W
Reflector Spot
Beam angle 20°