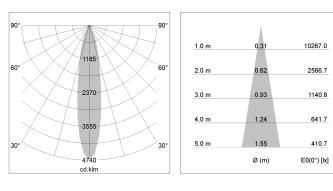

## LIGHT TECHNOLOGY

LED Light colour Luminous flux System power Luminaire Efficiency Reflector Beam angle COB Fish-Seafood 1700 lm 23 W 73 lm/W Spot 20°