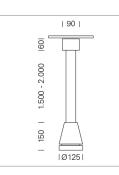

## LUMINAIRE

Weight Protection rating . class Luminaire colour 3.0 kg IP 20 . I stratosilver

## **OPTIONEEL**

RAL-colours, NCS-colours (powder coating or wet spraying) on inquiry, surface alloys on inquiry, honeycomb louver

Suspended luminaire with LED, rated life of the LED L80/B10 > 50000 h, chromaticity tolerance 2 SDCM (initial), reflector with circular light distribution pattern, reflector pure aluminium 99,99% in MIRO-Silver®, canopy sheet steel, powder-coated, luminaire head die-cast aluminium, powder-coated, stratosilver