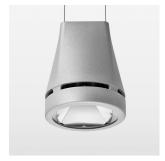

## Pendiro EC 125

Article number: 81050124

## **OPTIONAL**

RAL-colours, NCS-colours (powder coating or wet spraying) on inquiry, surface alloys on inquiry, honeycomb louver

Suspended luminaire with LED, rated life of the LED L80/B10 > 50000 h, colour rendering index CRI > 90, chromaticity tolerance 2 SDCM (initial), reflector with circular light distribution pattern, reflector pure aluminium 99,99% in MIRO-Silver®, canopy sheet steel, powder-coated, luminaire head die-cast aluminium, powder-coated, stratosilver