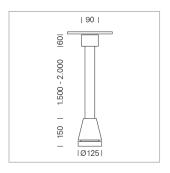

## Pendiro EC 125

Article number: 81050124

## **LUMINAIRE**

Weight 3.0 kg
Protection rating . class IP 20 . I
Luminaire colour stratosilver

## **OPTIONAL**

RAL-colours, NCS-colours (powder coating or wet spraying) on inquiry, surface alloys on inquiry, honeycomb louver

Suspended luminaire with LED, rated life of the LED L80/B10 > 50000 h, colour rendering index CRI > 90, chromaticity tolerance 2 SDCM (initial), reflector with circular light distribution pattern, reflector pure aluminium 99,99% in MIRO-Silver®, canopy sheet steel, powder-coated, luminaire head die-cast aluminium, powder-coated, stratosilver