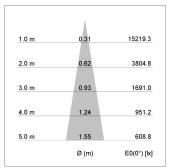

## LIGHT TECHNOLOGY

LED COB
Light colour GoldenBread
Luminous flux 2490 lm
System power 23 W
Luminaire Efficiency 108 lm/W
Reflector Spot
Beam angle 20°