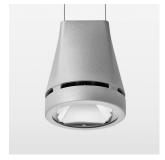

## Pendiro EC 125

Article number: 81050125

## **OPTIONAL**

RAL-colours, NCS-colours (powder coating or wet spraying) on inquiry, surface alloys on inquiry, honeycomb louver

Suspended luminaire with LED, rated life of the LED L80/B10 > 50000 h, chromaticity tolerance 3 SDCM (initial), reflector with circular light distribution pattern, reflector pure aluminium 99,99% in MIRO-Silver®, canopy sheet steel, powder-coated, luminaire head die-cast aluminium, powder-coated, stratosilver