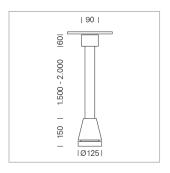

## Pendiro EC 125

Article number: 81050125

## **LUMINAIRE**

Weight 3.0 kg
Protection rating . class IP 20 . I
Luminaire colour stratosilver

## **OPTIONAL**

RAL-colours, NCS-colours (powder coating or wet spraying) on inquiry, surface alloys on inquiry, honeycomb louver

Suspended luminaire with LED, rated life of the LED L80/B10 > 50000 h, chromaticity tolerance 3 SDCM (initial), reflector with circular light distribution pattern, reflector pure aluminium 99,99% in MIRO-Silver®, canopy sheet steel, powder-coated, luminaire head die-cast aluminium, powder-coated, stratosilver