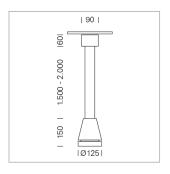

## Pendiro EC 125

Article number: 81050126

## **LUMINAIRE**

Weight 3.0 kg
Protection rating . class IP 20 . I
Luminaire colour stratowhite

## **OPTIONAL**

RAL-colours, NCS-colours (powder coating or wet spraying) on inquiry, surface alloys on inquiry, honeycomb louver

Suspended luminaire with LED, rated life of the LED L80/B10 > 50000 h, chromaticity tolerance 2 SDCM (initial), reflector with circular light distribution pattern, reflector pure aluminium 99,99% in MIRO-Silver®, canopy sheet steel, powder-coated, luminaire head die-cast aluminium, powder-coated, stratowhite