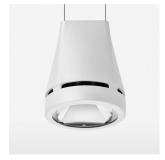

## Pendiro EC 125

Article number: 81050126

## LIGHT TECHNOLOGY

LED COB
Light colour Fish-Seafood
Luminous flux 1700 lm
System power 23 W
Luminaire Efficiency 73 lm/W
Reflector Spot
Beam angle 20°

## **LUMINAIRE**

Weight 3.0 kg
Protection rating . class IP 20 . I
Luminaire colour stratowhite

## **OPTIONAL**

RAL-colours, NCS-colours (powder coating or wet spraying) on inquiry, surface alloys on inquiry, honeycomb louver

Suspended luminaire with LED, rated life of the LED L80/B10 > 50000 h, chromaticity tolerance 2 SDCM (initial), reflector with circular light distribution pattern, reflector pure aluminium 99,99% in MIRO-Silver®, canopy sheet steel, powder-coated, luminaire head die-cast aluminium, powder-coated, stratowhite