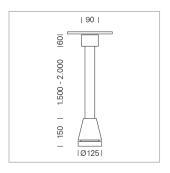

## Pendiro EC 125

Article number: 81050130

## **LUMINAIRE**

Weight 3.0 kg
Protection rating . class IP 20 . I
Luminaire colour stratowhite