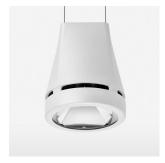

## Pendiro EC 125

Article number: 81050130

## **OPTIONAL**

RAL-colours, NCS-colours (powder coating or wet spraying) on inquiry, surface alloys on inquiry, honeycomb louver

Suspended luminaire with LED, rated life of the LED L80/B10 > 50000 h, chromaticity tolerance 3 SDCM (initial), reflector with circular light distribution pattern, reflector pure aluminium 99,99% in MIRO-Silver®, canopy sheet steel, powder-coated, luminaire head die-cast aluminium, powder-coated, stratowhite