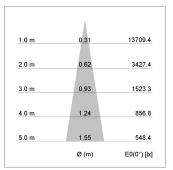

## LIGHT TECHNOLOGY

LED COB
Light colour Fish-Seafood
Luminous flux 2270 lm
System power 34 W
Luminaire Efficiency 68 lm/W
Reflector Spot
Beam angle 20°