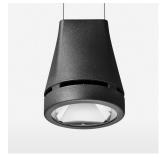

## Pendiro EC 125

Article number: 81050146

## **LUMINAIRE**

Weight 3.0 kg
Protection rating . class IP 20 . I
Luminaire colour stratoblack

## **OPTIONAL**

RAL-colours, NCS-colours (powder coating or wet spraying) on inquiry, surface alloys on inquiry, honeycomb louver

Suspended luminaire with LED, rated life of the LED L80/B10 > 50000 h, chromaticity tolerance 2 SDCM (initial), reflector with circular light distribution pattern, reflector pure aluminium 99,99% in MIRO-Silver®, canopy sheet steel, powder-coated, luminaire head die-cast aluminium, powder-coated, stratoblack