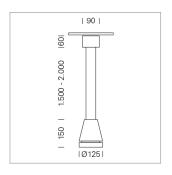

## Pendiro EC 125

Article number: 81050146

## **LUMINAIRE**

Weight 3.0 kg
Protection rating . class IP 20 . I
Luminaire colour stratoblack