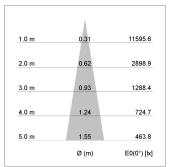

## LIGHT TECHNOLOGY

LED COB
Light colour SpecialMeat
Luminous flux 1920 lm
System power 34 W
Luminaire Efficiency 57 lm/W
Reflector Spot
Beam angle 20°