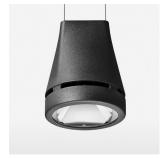

## Pendiro EC 125

Article number: 81050147

## **OPTIONAL**

RAL-colours, NCS-colours (powder coating or wet spraying) on inquiry, surface alloys on inquiry, honeycomb louver

Suspended luminaire with LED, rated life of the LED L80/B10 > 50000 h, chromaticity tolerance 2 SDCM (initial), reflector with circular light distribution pattern, reflector pure aluminium 99,99% in MIRO-Silver®, canopy sheet steel, powder-coated, luminaire head die-cast aluminium, powder-coated, stratoblack