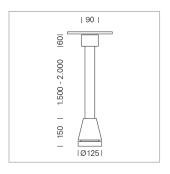

## Pendiro EC 125

Article number: 81050147

## **LUMINAIRE**

Weight 3.0 kg
Protection rating . class IP 20 . I
Luminaire colour stratoblack