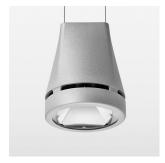

## Pendiro EC 125

Article number: 81050151

## **OPTIONAL**

RAL-colours, NCS-colours (powder coating or wet spraying) on inquiry, surface alloys on inquiry, honeycomb louver

Suspended luminaire with LED, rated life of the LED L80/B10 > 50000 h, chromaticity tolerance 2 SDCM (initial), reflector with circular light distribution pattern, reflector pure aluminium 99,99% in MIRO-Silver®, canopy sheet steel, powder-coated, luminaire head die-cast aluminium, powder-coated, stratosilver