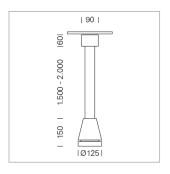

## Pendiro EC 125

Article number: 81050151

## **LUMINAIRE**

Weight 3.0 kg
Protection rating . class IP 20 . I
Luminaire colour stratosilver

## **OPTIONAL**

RAL-colours, NCS-colours (powder coating or wet spraying) on inquiry, surface alloys on inquiry, honeycomb louver

Suspended luminaire with LED, rated life of the LED L80/B10 > 50000 h, chromaticity tolerance 2 SDCM (initial), reflector with circular light distribution pattern, reflector pure aluminium 99,99% in MIRO-Silver®, canopy sheet steel, powder-coated, luminaire head die-cast aluminium, powder-coated, stratosilver