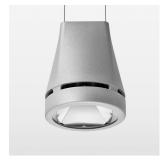

## Pendiro EC 125

Article number: 81050154

## **OPTIONAL**

RAL-colours, NCS-colours (powder coating or wet spraying) on inquiry, surface alloys on inquiry, honeycomb louver

Suspended luminaire with LED, rated life of the LED L80/B10 > 50000 h, colour rendering index CRI > 90, chromaticity tolerance 2 SDCM (initial), reflector with circular light distribution pattern, reflector pure aluminium 99,99% in MIRO-Silver®, canopy sheet steel, powder-coated, luminaire head die-cast aluminium, powder-coated, stratosilver