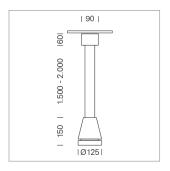

## Pendiro EC 125

Article number: 81050154

## **LUMINAIRE**

Weight 3.0 kg
Protection rating . class IP 20 . I
Luminaire colour stratosilver