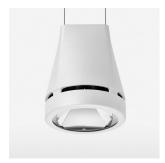

## Pendiro EC 125

Article number: 81050156

## **OPTIONAL**

RAL-colours, NCS-colours (powder coating or wet spraying) on inquiry, surface alloys on inquiry, honeycomb louver

Suspended luminaire with LED, rated life of the LED L80/B10 > 50000 h, chromaticity tolerance 2 SDCM (initial), reflector with circular light distribution pattern, reflector pure aluminium 99,99% in MIRO-Silver®, canopy sheet steel, powder-coated, luminaire head die-cast aluminium, powder-coated, stratowhite