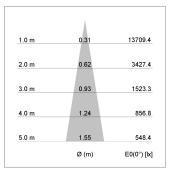

## LIGHT TECHNOLOGY

LED COB
Light colour Fish-Seafood
Luminous flux 2270 lm
System power 34 W
Luminaire Efficiency 68 lm/W
Reflector Spot
Beam angle 20°