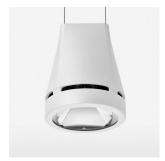

## Pendiro EC 125

Article number: 81050159

## **OPTIONAL**

RAL-colours, NCS-colours (powder coating or wet spraying) on inquiry, surface alloys on inquiry, honeycomb louver

Suspended luminaire with LED, rated life of the LED L80/B10 > 50000 h, colour rendering index CRI > 90, chromaticity tolerance 2 SDCM (initial), reflector with circular light distribution pattern, reflector pure aluminium 99,99% in MIRO-Silver®, canopy sheet steel, powder-coated, luminaire head die-cast aluminium, powder-coated, stratowhite