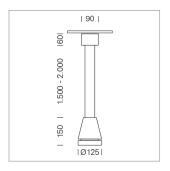

## Pendiro EC 125

Article number: 81050159

## **LUMINAIRE**

Weight 3.0 kg
Protection rating . class IP 20 . I
Luminaire colour stratowhite