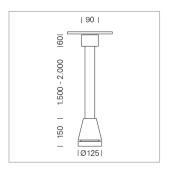

## Pendiro EC 125

Article number: 81050171

## **LUMINAIRE**

Weight 3.0 kg
Protection rating . class IP 20 . I
Luminaire colour stratoblack