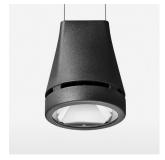

## Pendiro EC 125

Article number: 81050171

## **OPTIONAL**

RAL-colours, NCS-colours (powder coating or wet spraying) on inquiry, surface alloys on inquiry, honeycomb louver

Suspended luminaire with LED, rated life of the LED L80/B10 > 50000 h, chromaticity tolerance 3 SDCM (initial), reflector with circular light distribution pattern, reflector pure aluminium 99,99% in MIRO-Silver®, canopy sheet steel, powder-coated, luminaire head die-cast aluminium, powder-coated, stratoblack