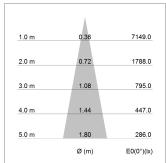

## LIGHT TECHNOLOGY

LED COB
Light colour Sun
Luminous flux 1660 lm
System power 23 W
Luminaire Efficiency 72 lm/W
Reflector Spot
Beam angle 20°