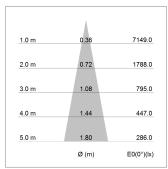

## LIGHT TECHNOLOGY

LED COB
Light colour Sun
Luminous flux 1660 lm
System power 23 W
Luminaire Efficiency 72 lm/W
Reflector Spot
Beam angle 20°