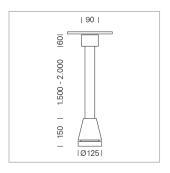

## Pendiro EC 125

Article number: 81050172

## **LUMINAIRE**

Weight 3.0 kg
Protection rating . class IP 20 . I
Luminaire colour stratosilver

## **OPTIONAL**

RAL-colours, NCS-colours (powder coating or wet spraying) on inquiry, surface alloys on inquiry, honeycomb louver

Suspended luminaire with LED, rated life of the LED L80/B10 > 50000 h, chromaticity tolerance 3 SDCM (initial), reflector with circular light distribution pattern, reflector pure aluminium 99,99% in MIRO-Silver®, canopy sheet steel, powder-coated, luminaire head die-cast aluminium, powder-coated, stratosilver