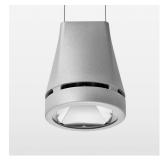

## Pendiro EC 125

Article number: 81050172

## **OPTIONAL**

RAL-colours, NCS-colours (powder coating or wet spraying) on inquiry, surface alloys on inquiry, honeycomb louver

Suspended luminaire with LED, rated life of the LED L80/B10 > 50000 h, chromaticity tolerance 3 SDCM (initial), reflector with circular light distribution pattern, reflector pure aluminium 99,99% in MIRO-Silver®, canopy sheet steel, powder-coated, luminaire head die-cast aluminium, powder-coated, stratosilver