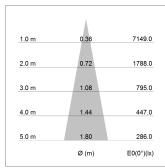

## LIGHT TECHNOLOGY

LED COB
Light colour Sun
Luminous flux 1660 lm
System power 23 W
Luminaire Efficiency 72 lm/W
Reflector Spot
Beam angle 20°