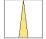

## LIGHT TECHNOLOGY

LED COB
Light colour Sun
Luminous flux 1660 lm
System power 23 W
Luminaire Efficiency 72 lm/W
Reflector Spot
Beam angle 20°

## **LUMINAIRE**

Weight 3.0 kg
Protection rating . class IP 20 . I
Luminaire colour stratowhite

## **OPTIONAL**

RAL-colours, NCS-colours (powder coating or wet spraying) on inquiry, surface alloys on inquiry, honeycomb louver

Suspended luminaire with LED, rated life of the LED L80/B10 > 50000 h, chromaticity tolerance 3 SDCM (initial), reflector with circular light distribution pattern, reflector pure aluminium 99,99% in MIRO-Silver®, canopy sheet steel, powder-coated, luminaire head die-cast aluminium, powder-coated, stratowhite