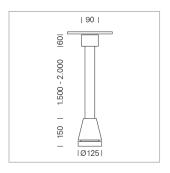

## Pendiro EC 125

Article number: 81050173

## **LUMINAIRE**

Weight 3.0 kg
Protection rating . class IP 20 . I
Luminaire colour stratowhite