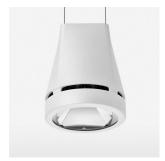

## Pendiro EC 125

Article number: 81050173

## **OPTIONAL**

RAL-colours, NCS-colours (powder coating or wet spraying) on inquiry, surface alloys on inquiry, honeycomb louver

Suspended luminaire with LED, rated life of the LED L80/B10 > 50000 h, chromaticity tolerance 3 SDCM (initial), reflector with circular light distribution pattern, reflector pure aluminium 99,99% in MIRO-Silver®, canopy sheet steel, powder-coated, luminaire head die-cast aluminium, powder-coated, stratowhite