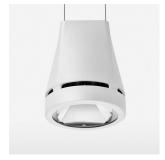

## Pendiro EC 125

Article number: 81050179

## LIGHT TECHNOLOGY

LED COB
Light colour Sun
Luminous flux 2580 lm
System power 41 W
Luminaire Efficiency 63 lm/W
Reflector Spot
Beam angle 20°

## **OPTIONAL**

RAL-colours, NCS-colours (powder coating or wet spraying) on inquiry, surface alloys on inquiry, honeycomb louver

Suspended luminaire with LED, rated life of the LED L80/B10 > 50000 h, chromaticity tolerance 3 SDCM (initial), reflector with circular light distribution pattern, reflector pure aluminium 99,99% in MIRO-Silver®, canopy sheet steel, powder-coated, luminaire head die-cast aluminium, powder-coated, stratowhite