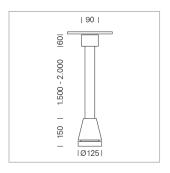

## Pendiro EC 125

Article number: 81050179

## **LUMINAIRE**

Weight 3.0 kg
Protection rating . class IP 20 . I
Luminaire colour stratowhite

## **OPTIONAL**

RAL-colours, NCS-colours (powder coating or wet spraying) on inquiry, surface alloys on inquiry, honeycomb louver

Suspended luminaire with LED, rated life of the LED L80/B10 > 50000 h, chromaticity tolerance 3 SDCM (initial), reflector with circular light distribution pattern, reflector pure aluminium 99,99% in MIRO-Silver®, canopy sheet steel, powder-coated, luminaire head die-cast aluminium, powder-coated, stratowhite