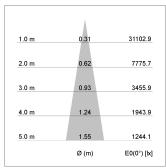

## LIGHT TECHNOLOGY

LED COB
Light colour 840
Luminous flux 5150 lm
System power 41 W
Luminaire Efficiency 125 lm/W
Reflector Spot
Beam angle 20°

Weight 3.0 kg
Protection rating . class IP 20 . I
Luminaire colour stratoblack