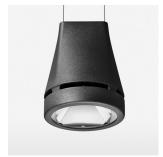

## **OPTIONAL**

RAL-colours, NCS-colours (powder coating or wet spraying) on inquiry, surface alloys on inquiry, honeycomb louver

Suspended luminaire with LED, rated life of the LED L80/B10 > 50000 h, colour rendering index CRI > 80, chromaticity tolerance 2 SDCM (initial), reflector with circular light distribution pattern, reflector pure aluminium 99,99% in MIRO-Silver®, canopy sheet steel, powder-coated, luminaire head die-cast aluminium, powder-coated, stratoblack