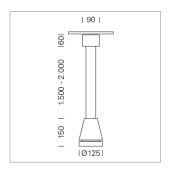

## Pendiro EC 125

Article number: 81050204

## LIGHT TECHNOLOGY

LED COB
Light colour 840
Luminous flux 5150 lm
System power 41 W
Luminaire Efficiency 125 lm/W
Reflector Spot
Beam angle 20°

Weight 3.0 kg
Protection rating . class IP 20 . I
Luminaire colour stratoblack

## **OPTIONAL**

RAL-colours, NCS-colours (powder coating or wet spraying) on inquiry, surface alloys on inquiry, honeycomb louver

Suspended luminaire with LED, rated life of the LED L80/B10 > 50000 h, colour rendering index CRI > 80, chromaticity tolerance 2 SDCM (initial), reflector with circular light distribution pattern, reflector pure aluminium 99,99% in MIRO-Silver®, canopy sheet steel, powder-coated, luminaire head die-cast aluminium, powder-coated, stratoblack